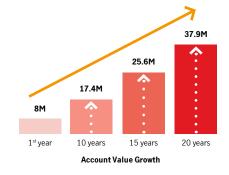

Here's how paying Php 8M can support your plans to future-proof your business.

- ✓ Life protection of Php 12M
- ✓ Additional accident insurance coverage of Php 12M
- Php 140k Start-up Bonus (using 1.75% bonus rate) to give you an extra push!