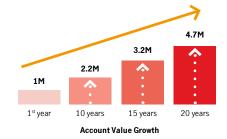

Here's how paying Php 1M can support you with a comfortable retirement and help sustain your lifestlye.

- ✓ Life protection of Php 1.5M
- ✓ Additional accident insurance coverage of Php 1.5M
- Php 12.5k Start-up Bonus (using 1.25% bonus rate) to give you an extra push!