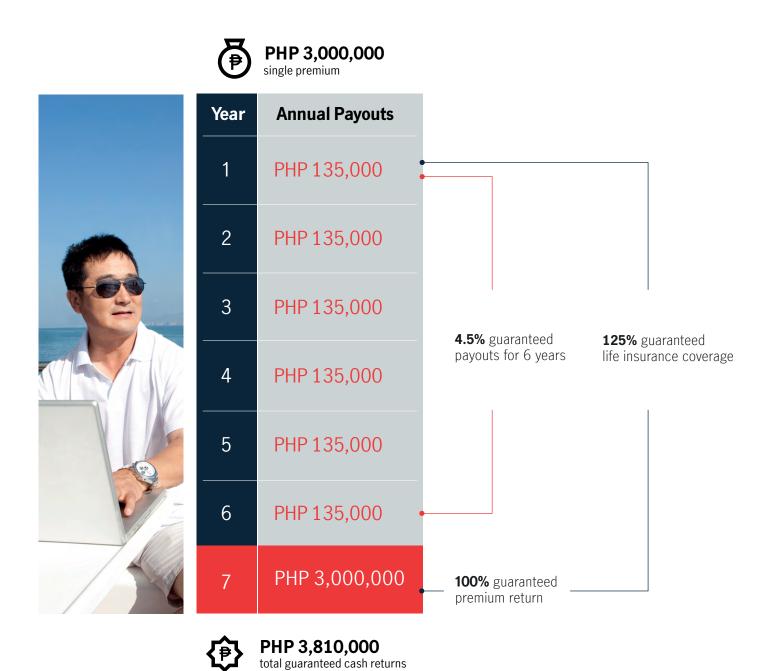

## Get 4.5%\* guaranteed annual returns on your savings and more!

\*For a single premium of at least PHP 3,000,000.

# Set sail towards a future of *growth* and *stability*.

Introducing **Wealth Guarantee**, our newest savings and insurance plan available for a limited time. Enjoy a hassle-free application process and guaranteed benefits for 7 years, including annual payouts, life insurance coverage, and premium return.

# See how Wealth Guarantee can help maximize your savings and take you to *greater heights*!

Important notes:

- Guaranteed premium return and payouts are given as long as insured is alive.
- This product is available for a limited time until maximum allocation is reached.