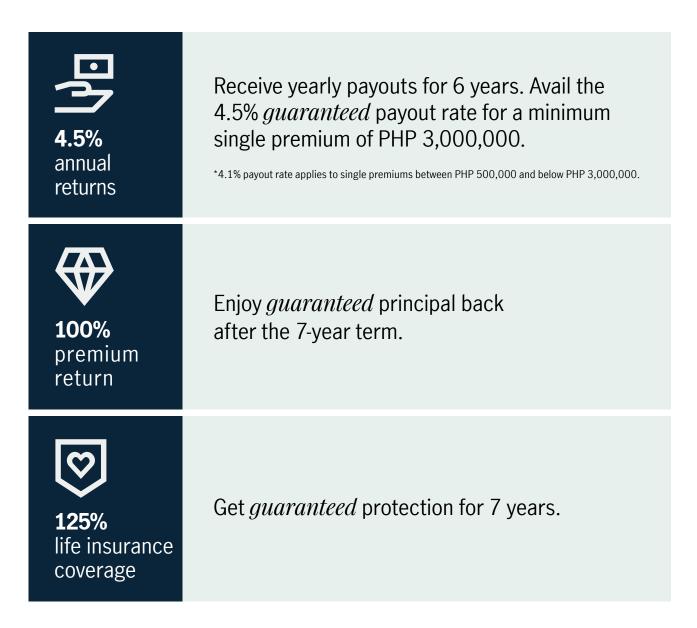

## Get 4.5%\* guaranteed annual returns on your savings and more!

\*For a single premium of at least PHP 3,000,000.

# Set sail towards a future of *growth* and *stability*.

Introducing **Wealth Guarantee**, our newest savings and insurance plan available for a limited time. Enjoy a hassle-free application process and guaranteed benefits for 7 years, including annual payouts, life insurance coverage, and premium return.

# See how Wealth Guarantee can help maximize your savings and take you to *greater heights*!

Important notes:

- Guaranteed premium return and payouts are given as long as insured is alive.
- This product is available for a limited time until maximum allocation is reached.