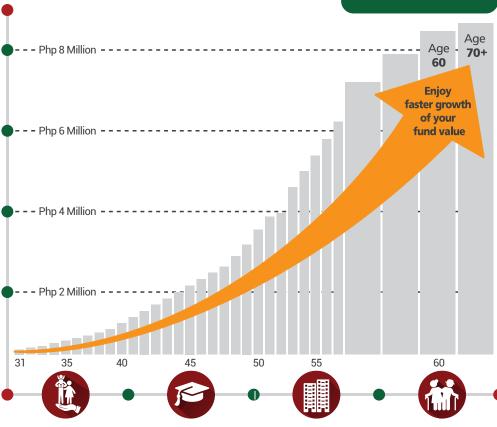

### Age 45 Php2,163,807

Make sure your children go to the best school with a fund you can use for their college education.

### Age 55 Php4,883,182

Buy a new condo unit or upgrade your home with this fund.

#### Age 60 Php7,283,867

This fund may be enough to support your retirement for years to come.

#### Php 100,000 investment each year for 10 years

#### Notes:

The illustration is based on a Male, Age 30, with Php 1 Million Face Amount Projected Amounts are based on 8% fund growth rate provided no prior withdrawals are made. Returns are not guaranteed. Fund withdrawal amounts shown represent one-time withdrawals at various points in time and are not cumulative. Amounts in Php are for illustration purposes only.