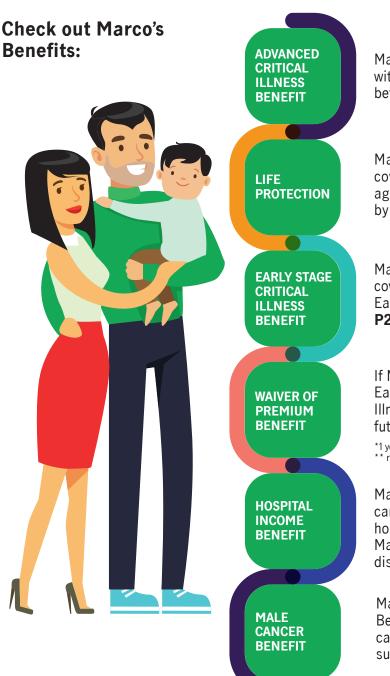

#### See this sample illustration on the benefits you can enjoy with the HealthFlex 3CI bundle:

Meet Marco, a 30-year old Supervisor and a young father, who wants to prioritize his health so he can continue to provide for his family. In order to secure his family's future, he decided to get a HealthFlex 3Cl plan. He is paying **P5.584** per month for 10 years with **P1,000,000** coverage.

Marco will get P1,000,000 if diagnosed with any of the covered critical illnesses before age 100.

Marco is protected by a life insurance coverage of P1,000,000 until he reaches age 100 or maturity benefit if he is alive by age 100.

Marco will get 25% of his Critical Illness coverage in case he is diagnosed with an Early Stage Critical Illness equal to P250.000.

If Marco gets diagnosed with a covered Early Stage\* or Advanced\*\* Critical Illness, he no longer needs to pay for future premiums.

- \*1 year premium is waived
- remaining premiums are waived

Marco receives **P1,000** daily which can take care of his day-to-day expenses while he is hospitalized. The benefit gets doubled if Marco's hospitalization is due to a dread disease, and tripled during an ICU stay.

Marco's plan includes Male/Female Cancer Benefit. In case he diagnosed with male cancer, he will receive additional financial support of **P250,000**.