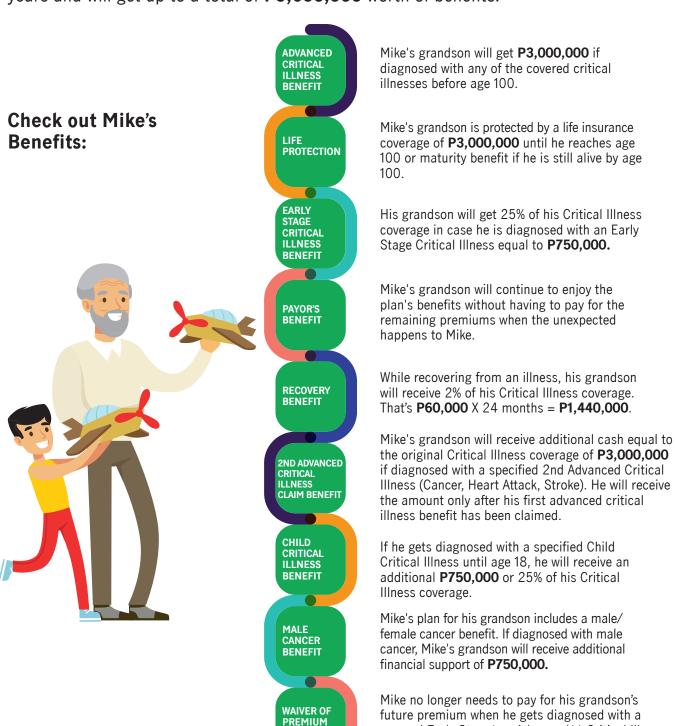

# See this sample illustration on the benefits you can enjoy with the HealthFlex 3Cl + bundle:

Mike is an established Director of Operations for a successful retail company who dotes on his only grandson. At age 55 and ready to retire, he wants to gift his 5-year old grandson a health plan that will shield him and his family from unexpected medical expenses. He opted for the HealthFlex 3Cl + plan for **P338,144.92** annually for 5 years and will get up to a total of **P9,600,000** worth of benefits.

BENEFIT

covered Early Stage\* or Advanced\*\* Critical Illness.

\*1 year premium is waived
\*\* remaining premiums are waived