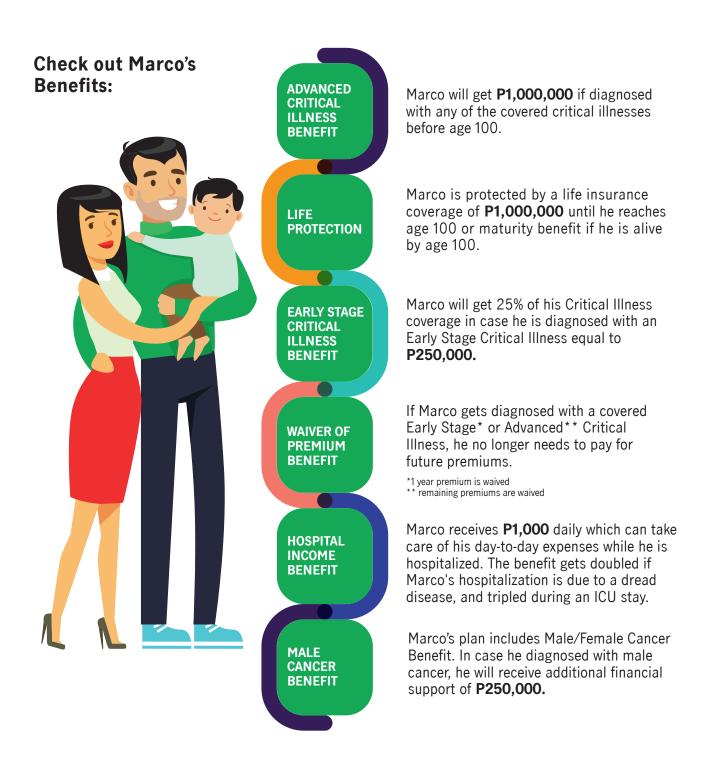

# See this sample illustration on the benefits you can enjoy with the HealthFlex 3CI bundle:

Meet Marco, a 30-year old Supervisor and a young father, who wants to prioritize his health so he can continue to provide for his family. In order to secure his family's future, he decided to get a HealthFlex 3Cl plan. He is paying **P5,584** per month for 10 years with **P1,000,000** coverage.