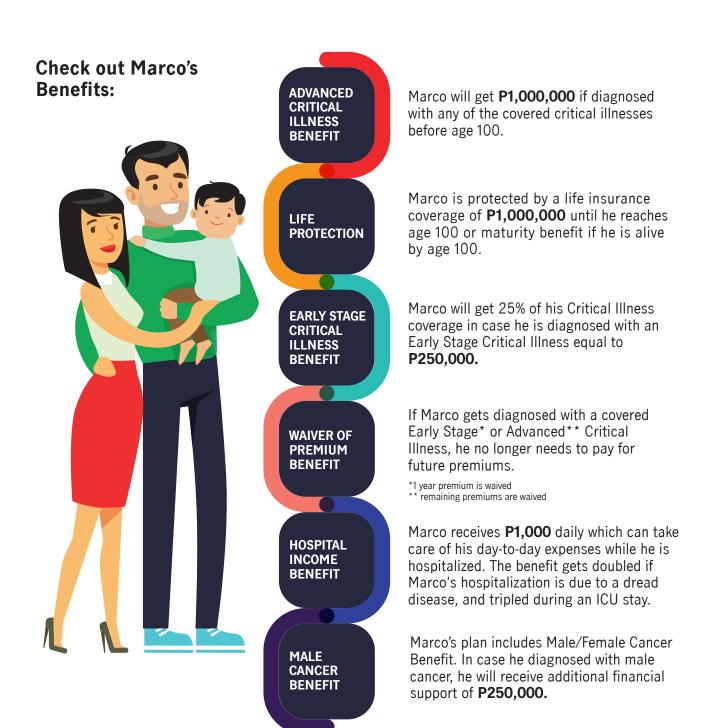

# See this sample illustration on the benefits you can enjoy with the HealthFlex 3Cl bundle:

Meet Marco, a 30-year old Supervisor and a young father, who wants to prioritize his health so he can continue to provide for his family. In order to secure his family's future, he decided to get a HealthFlex 3Cl plan. He is paying **P5,584** per month for 10 years with **P1,000,000** coverage.