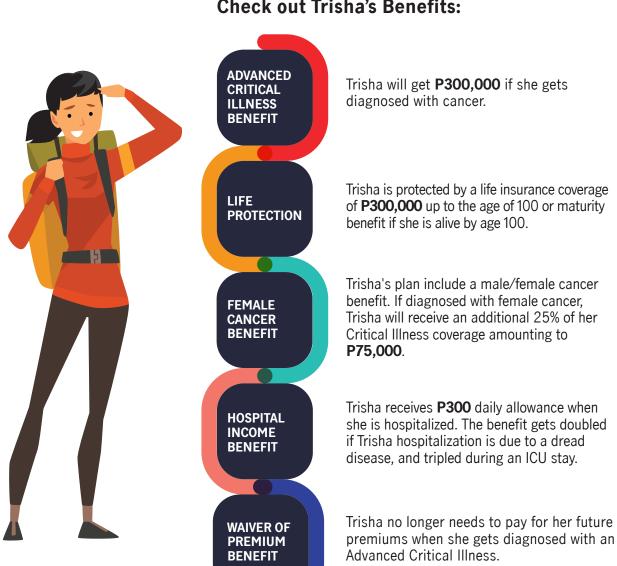

#### See this sample illustration on the benefits you can enjoy with the **HealthFlex Cancer bundle:**

This is Trisha, a 25-year-old sales associate who loves to go on weekend hikes and is a passionate runner. Despite enjoying an active and healthy lifestyle, she worries that she can still get sick at any time. With a budget in mind, she was happy to sign up on a HealthFlex Cancer plan with a P300,000 coverage that allows her an affordable monthly payment of just **P3,604** for 5 years.

#### **Check out Trisha's Benefits:**