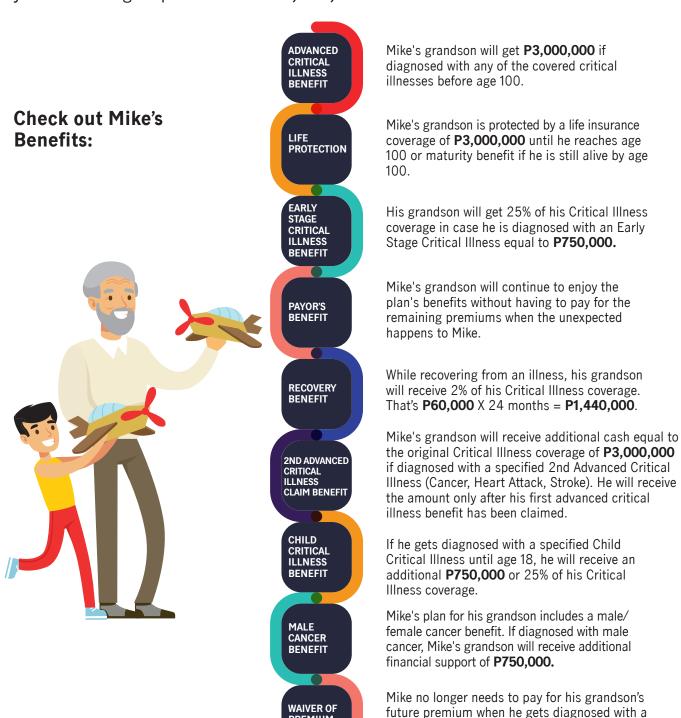

# See this sample illustration on the benefits you can enjoy with the HealthFlex 3CI + bundle:

Mike is an established Director of Operations for a successful retail company who dotes on his only grandson. At age 55 and ready to retire, he wants to gift his 5-year old grandson a health plan that will shield him and his family from unexpected medical expenses. He opted for the HealthFlex 3Cl + plan for **P338,144.92** annually for 5 years and will get up to a total of **P9.600,000** worth of benefits.