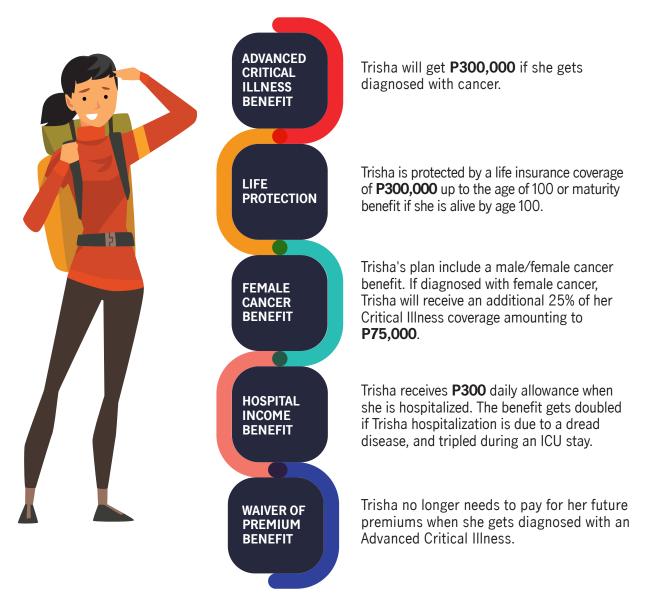

## See this sample illustration on the benefits you can enjoy with the HealthFlex Cancer bundle:

This is Trisha, a 25-year-old sales associate who loves to go on weekend hikes and is a passionate runner. Despite enjoying an active and healthy lifestyle, she worries that she can still get sick at any time. With a budget in mind, she was happy to sign up on a HealthFlex Cancer plan with a **P300,000** coverage that allows her an affordable monthly payment of just **P3,604** for 5 years.

#### Check out Trisha's Benefits: