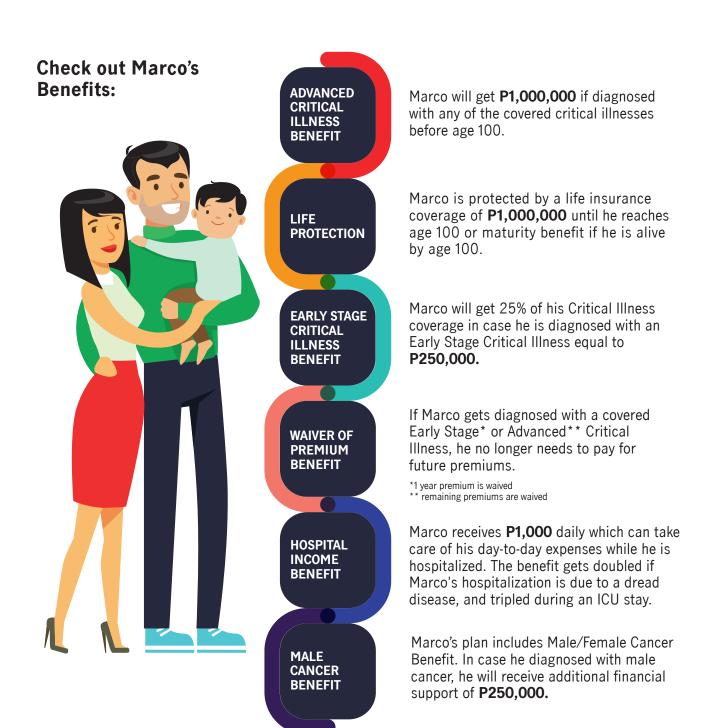

# See this sample illustration on the benefits you can enjoy with the HealthFlex 3Cl bundle:

Meet Marco, a 30-year old Supervisor and a young father, who wants to prioritize his health so he can continue to provide for his family. In order to secure his family's future, he decided to get a HealthFlex 3Cl plan. He is paying **P5,584** per month for 10 years with **P1,000,000** coverage.