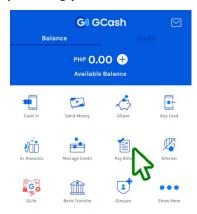

- 8. How can I pay my initial premium?
  - 8.1 Payment Via Gcash.

Step 1: Using your GCash account, please select PayBills.

Step 2: Choose Manulife ChinaBank.

Step 3: Enter Account Number and Amount. Amount should be equal to the plan and variant being purchased. Click Next.