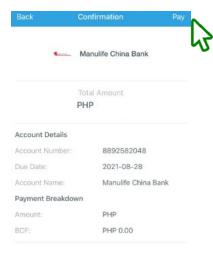

Step 4: Review and Confirm your transaction. Click Pay.

Step 5: Screen capture the copy of our transaction receipt and send to our Secure Pinoy Sales Officer.

8.3 Payment process via CBS Bills Pay to follow.