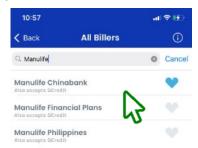

- 8. How can I pay my initial premium?
  - 8.1 Payment Via Gcash.

Step 1: Using your GCash account, please select PayBills.

Step 2: Choose Manulife ChinaBank.

Step 3: Enter Account Number and Amount. Amount should be equal to the plan and variant being purchased. Click Next.