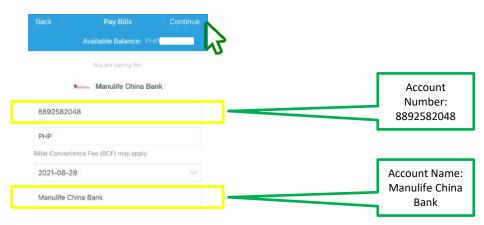

#### 8.2 Payment Via PayMaya.

Step 1: Using your PayMaya account, please select Bills.

Step 2: Choose Manulife China Bank.

Step 3: Enter Account Number, Amount, Due Date, and Account Name. Amount should be equal to the plan and variant being purchased. Click Continue.