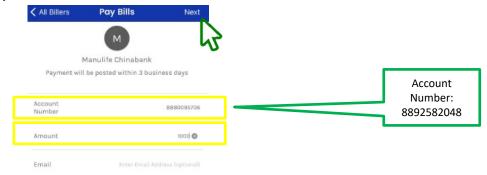

- 8. How can I pay my initial premium?
  - 8.1 Payment Via Gcash.

Step 1: Using your GCash account, please select PayBills.

Step 2: Choose Manulife ChinaBank.

Step 3: Enter Account Number and Amount. Amount should be equal to the plan and variant being purchased. Click Next.