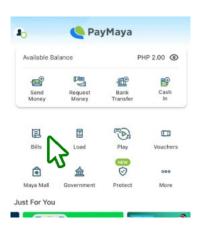

#### 8.2 Payment Via PayMaya.

Step 1: Using your PayMaya account, please select Bills.

Step 2: Choose Manulife China Bank.

Step 3: Enter Account Number, Amount, Due Date, and Account Name. Amount should be equal to the plan and variant being purchased. Click Continue.