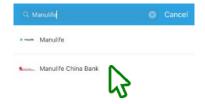

#### 8.2 Payment Via PayMaya.

Step 1: Using your PayMaya account, please select Bills.

Step 2: Choose Manulife China Bank.

Step 3: Enter Account Number, Amount, Due Date, and Account Name. Amount should be equal to the plan and variant being purchased. Click Continue.