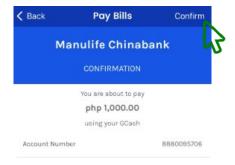

**Step 4: Review and Confirm your transaction.** 

Step 5: Screen capture the copy of our transaction receipt and send to our Secure Pinoy Sales Officer.