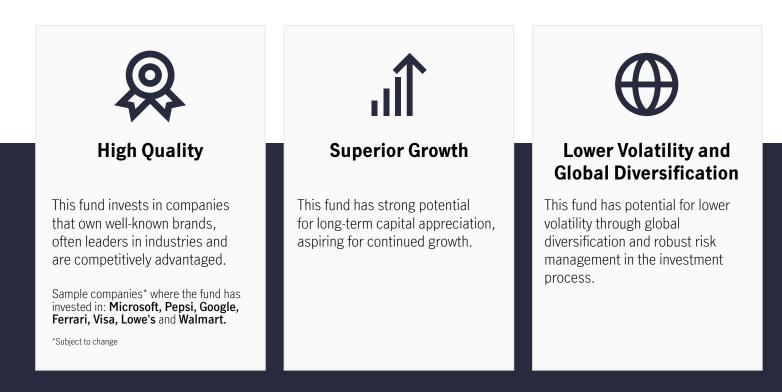

## Why should you invest in this Fund?

#### Invest in this fund if you are:

- Looking for long-term investment growth and can withstand market volatility
- Diversifying assets by investing in global equities
- Willing to accept currency risks that come with investing in foreign currency denominated investments