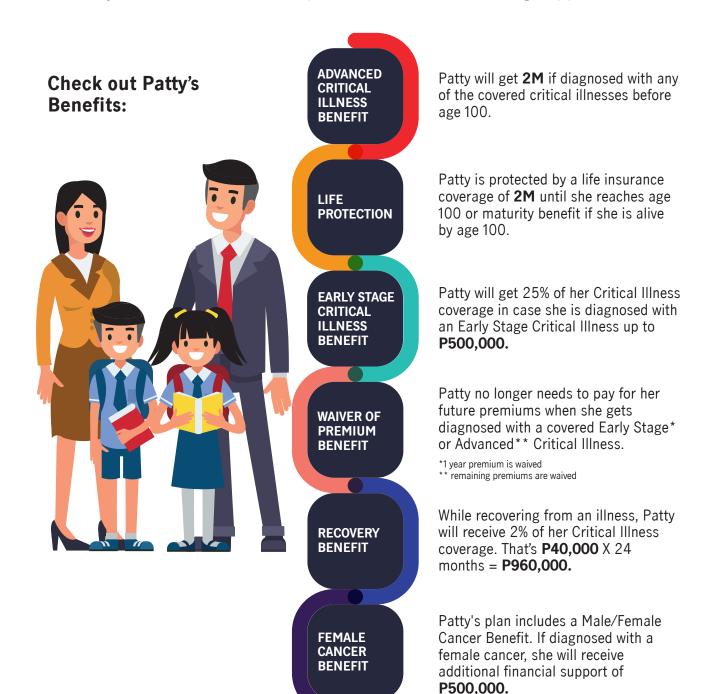

# HealthFlex Cancer + (Cancer + Elderly and Other Critical Illnesses) Bundle

See this sample illustration on the benefits you can enjoy with the HealthFlex Cancer + bundle:

Patty is a 45-year old executive in an established firm who wants to prioritize her health so she can spend more time with her family. She decided to put her hard-earned money on a HealthFlex Cancer + plan for **P35,811.73** per month for 5 years with **P2,000,000** coverage in order to safeguard her health and wellness. This way, her children's future is protected in case something happens to her.