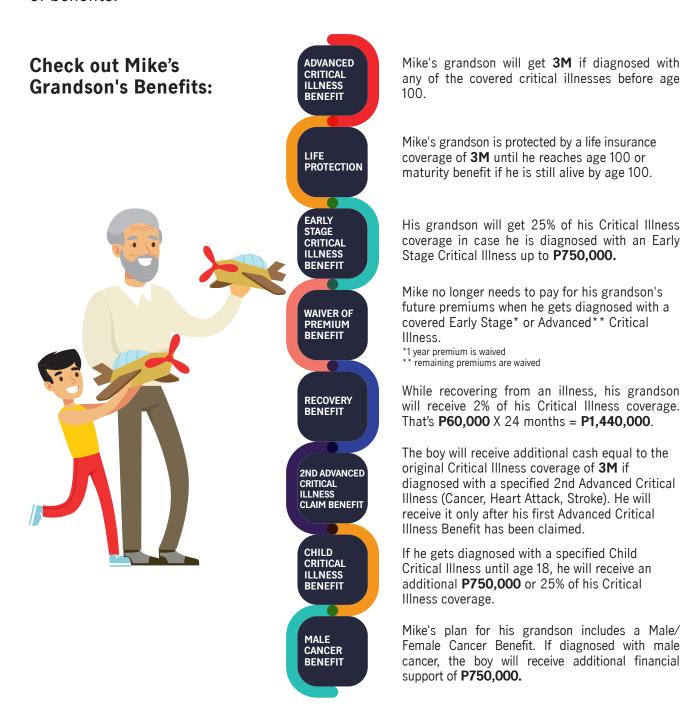

# HealthFlex 3CI + (Top 3 + Elderly and Other Critical Illnesses) Bundle

# See this sample illustration on the benefits you can enjoy with the HealthFlex 3CI + bundle:

Mike is an established Director of Operations for a successful retail company who dotes on his only grandson. At age 60 and about ready to retire, he wants to gift his 5-year old grandson a health plan that will shield him and his family from unexpected medical expenses. He opted for the HealthFlex 3Cl + plan for **P316,181.53** annually for 5 years and will get up to a total of **9.6M** worth of benefits.