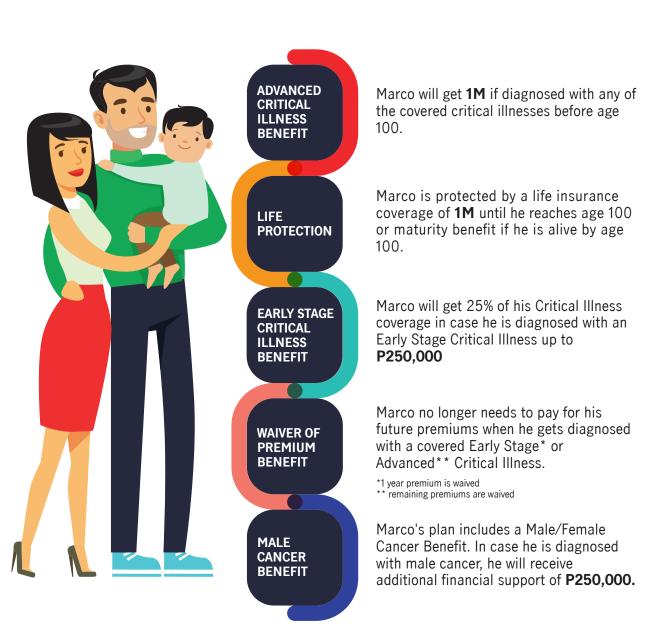

# HealthFlex 3CI (Cancer, Heart Attack, Stroke) Bundle

# See this sample illustration on the benefits you can enjoy with the HealthFlex 3CI bundle:

Meet Marco, a 30-year old Supervisor and a young father, who wants to prioritize his health so he can continue to provide for his family. In order to secure his family's future, he decided to get a HealthFlex 3Cl plan. He is paying **P49,675.37** per year for 10 years with **P1,000,000** coverage.

#### **Check out Marco's Benefits:**