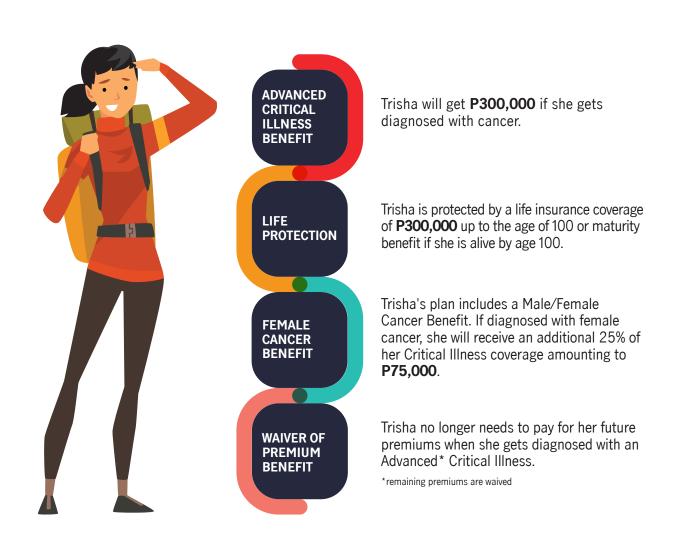

#### **HealthFlex Cancer Bundle**

# See this sample illustration on the benefits you can enjoy with the HealthFlex Cancer bundle:

This is Trisha, a 25-year-old sales associate who loves to go on weekend hikes and is a passionate runner. Despite enjoying an active and healthy lifestyle, she worries that she can still get sick at any time. With a budget in mind, she was happy to sign up on a HealthFlex Cancer plan with a **P300,000** coverage that allows her an affordable monthly payment of just **P3,400.91** for 5 years.

#### **Check out Trisha's Benefits:**